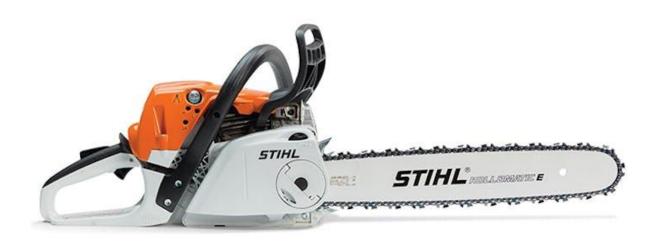

## The MS 251 C-BE

This saw is perfect for felling small trees, pruning and thinning, and cutting firewood simply and efficiently. And with up to 20 percent fuel savings and 50 percent reduced emissions (as compared to previous models), you can enjoy a longer run time while feeling good about your impact on the environment. A Quick Chain Adjuster also makes it simple to put the correct tension on the saw chain without tools. Plus, features like Easy2Start™ technology, a Master Control Lever™ and reduced vibration make the STIHL MS 251 C-BE a lean, easy-to-use machine that still packs plenty of power.