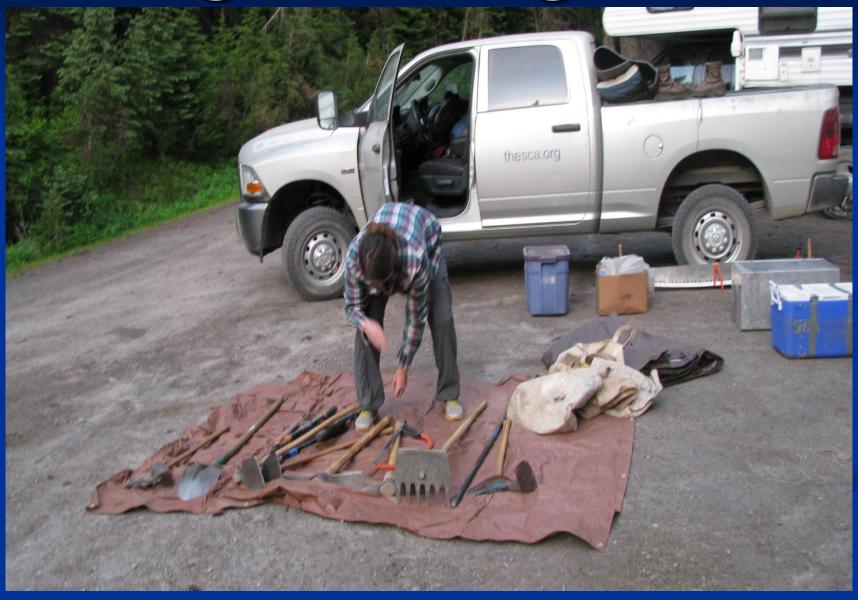

### Cargo Packing - Tools

## Cargo Packing Tools

#### -- Traditional --

Hauling Trail Tools With A Manty