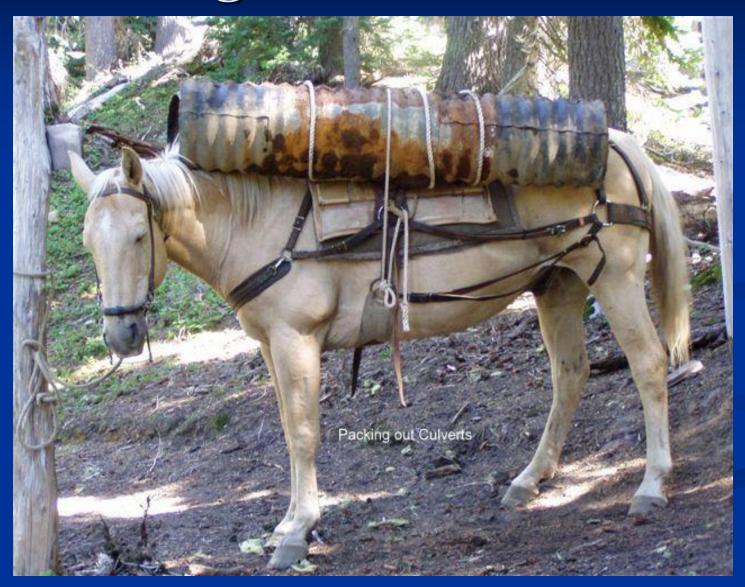

--



#### -- without an incident!"



### Cargo Packing - Tools



## Cargo Packing Tools



#### -- Traditional --

Hauling Trail Tools With A Manty





#### Loading Manty Packs



#### -- Alternative --Mantied Trail Tools - Cargo Frames



#### Cargo Frames



### Coolers On Cargo Frames



#### Hauling Water On Cargo Frames



#### -- Alternative --

Cargo Packing Tools With Plastic Garbage Bins





"Breaking tradition with a new idea."

#### Hauling With Plastic Garbage Bins



#### Garbage Bins With Manty Covers



#### Plastic Garbage Bins With Covers



-- Alternative -- Cargo Packing Tools With Gravel Bags



## Hauling Culverts



#### Barrel Hitch For Culverts



#### Culverts On Cargo Frames



#### Hauling Culverts With Plastic Garbage Bins



#### Packing Out Old Culverts



### Unusual Loads



#### Packing Barrels



#### Packing Tool Boxes



#### Garbage Cans With Manties