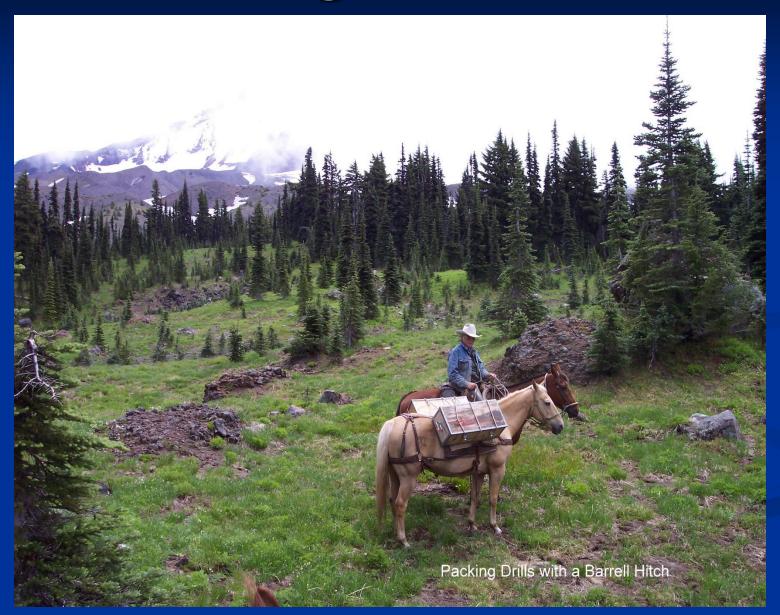

argo Packing Tools



#### -- Traditional --

Hauling Trail Tools With A Manty





#### Loading Manty Packs



#### -- Alternative --Mantied Trail Tools - Cargo Frames



#### Cargo Frames



### Coolers On Cargo Frames



#### Hauling Water On Cargo Frames



#### -- Alternative --

Cargo Packing Tools With Plastic Garbage Bins





"Breaking tradition with a new idea."

#### Hauling With Plastic Garbage Bins



#### Garbage Bins With Manty Covers



#### Plastic Garbage Bins With Covers



-- Alternative -- Cargo Packing Tools With Gravel Bags



## Hauling Culverts



#### Barrel Hitch For Culverts



#### Culverts On Cargo Frames



#### Hauling Culverts With Plastic Garbage Bins



#### Packing Out Old Culverts



### Unusual Loads



#### Packing Barrels



#### Packing Tool Boxes



#### Garbage Cans With Manties