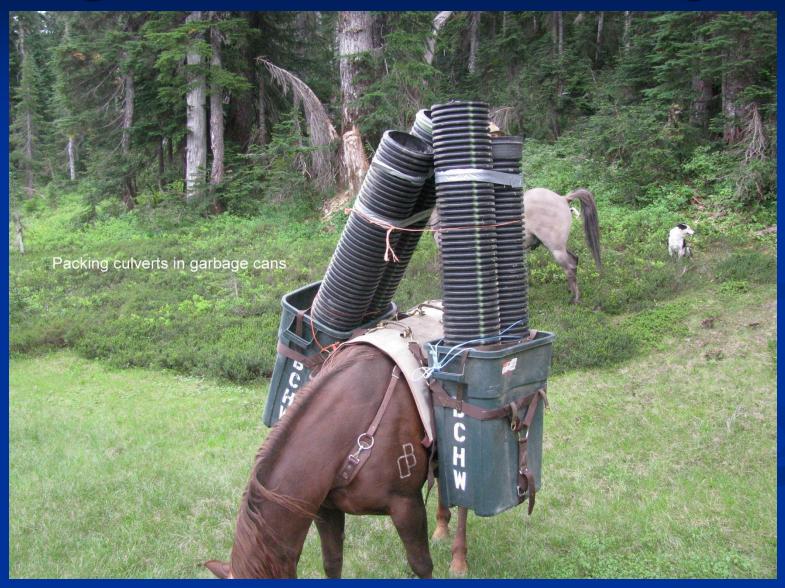

#### "Somehow we make it work --



#### -- without an incident!"



### Cargo Packing - Tools



## Cargo Packing Tools



#### -- Traditional --

Hauling Trail Tools With A Manty





#### Loading Manty Packs



#### -- Alternative --Mantied Trail Tools - Cargo Frames



#### Cargo Frames



### Coolers On Cargo Frames



#### Hauling Water On Cargo Frames



#### -- Alternative --

Cargo Packing Tools With Plastic Garbage Bins





"Breaking tradition with a new idea."

#### Hauling With Plastic Garbage Bins



#### Garbage Bins With Manty Covers



#### Plastic Garbage Bins With Covers



-- Alternative -- Cargo Packing Tools With Gravel Bags



## Hauling Culverts



#### Barrel Hitch For Culverts



#### Culverts On Cargo Frames



#### Hauling Culverts With Plastic Garbage Bins



#### Packing Out Old Culverts



### Unusual Loads



#### Packing Barrels



#### Packing Tool Boxes



#### Garbage Cans With Manties