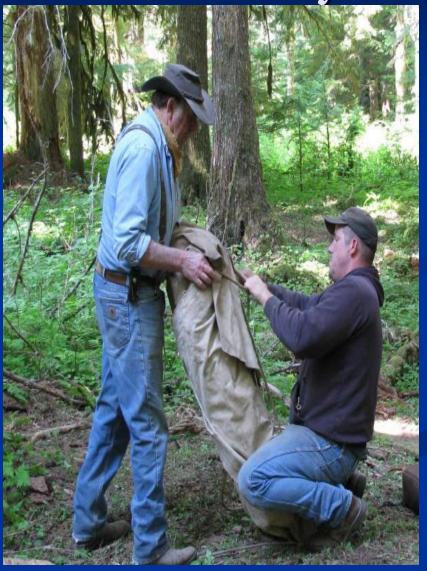

#### -- Traditional --

Hauling Trail Tools With A Manty

#### Loading Manty Packs