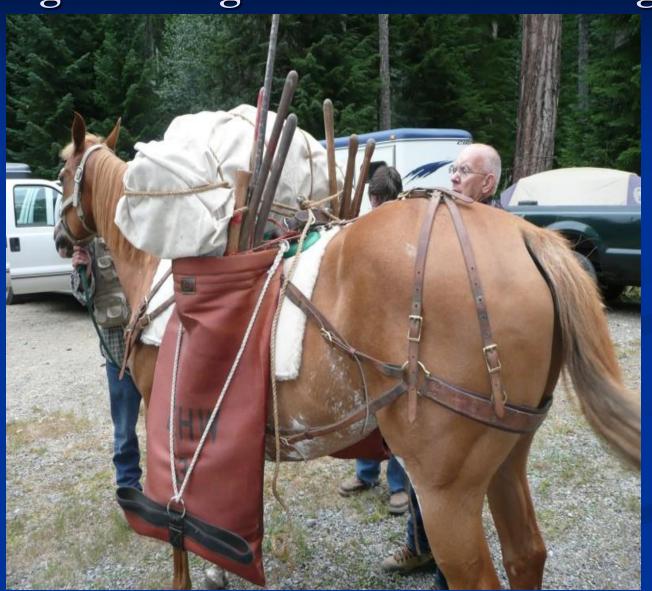

#### -- Traditional --

Hauling Trail Tools With A Manty

#### Loading Manty Packs