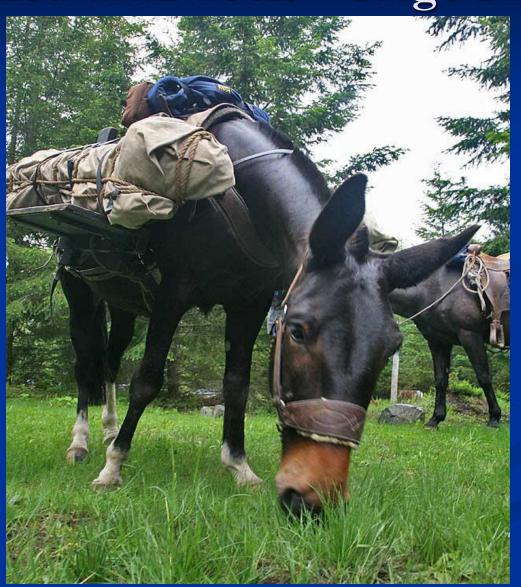

ous 2013

## -Question – "Sawbuck or Decker?"





#### Decker Pack Saddle



#### Sawbuck Pack Saddle



#### "Traditions are hard to break!"



## Traditional—Panyards & Manty Covers



#### Traditional – Manty Packs





#### Alternatives For Cargo Packing



"Necessity Is The Mother Of Invention"

#### - Question -

"Cargo packing or hauling a trail crew?"





#### "There is cargo packing -"



#### "-- and then there is cargo packing!"



#### "Everything but the kitchen sink!"



#### "Somehow we will get it in"



#### "Somehow we make it work --



#### -- without an incident!"



### Cargo Packing - Tools



## Cargo Packing Tools



#### -- Traditional --

Hauling Trail Tools With A Manty





#### Loading Manty Packs



#### -- Alternative --Mantied Trail Tools - Cargo Frames



#### Cargo Frames



### Coolers On Cargo Frames



#### Hauling Water On Cargo Frames



#### -- Alternative --

Cargo Packing Tools With Plastic Garbage Bins





"Breaking tradition with a new idea."

#### Hauling With Plastic Garbage Bins



#### Garbage Bins With Manty Covers



#### Plastic Garbage Bins With Covers



-- Alternative -- Cargo Packing Tools With Gravel Bags



## Hauling Culverts



#### Barrel Hitch For Culverts



#### Culverts On Cargo Frames



#### Hauling Culverts With Plastic Garbage Bins



#### Packing Out Old Culverts



### Unusual Loads



#### Packing Barrels



#### Packing Tool Boxes



#### Garbage Cans With Manties