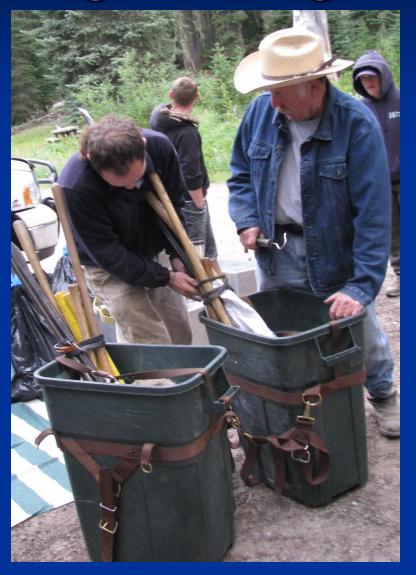

nyards & Manty Covers



#### Traditional – Manty Packs





#### Alternatives For Cargo Packing



"Necessity Is The Mother Of Invention"

#### - Question -

"Cargo packing or hauling a trail crew?"





#### "There is cargo packing -"



#### "-- and then there is cargo packing!"



#### "Everything but the kitchen sink!"



#### "Somehow we will get it in"



#### "Somehow we make it work --



#### -- without an incident!"



### Cargo Packing - Tools



## Cargo Packing Tools



#### -- Traditional --

Hauling Trail Tools With A Manty





#### Loading Manty Packs



#### -- Alternative --Mantied Trail Tools - Cargo Frames



#### Cargo Frames



### Coolers On Cargo Frames



#### Hauling Water On Cargo Frames



#### -- Alternative --

Cargo Packing Tools With Plastic Garbage Bins





"Breaking tradition with a new idea."

#### Hauling With Plastic Garbage Bins



#### Garbage Bins With Manty Covers



#### Plastic Garbage Bins With Covers



-- Alternative -- Cargo Packing Tools With Gravel Bags



## Hauling Culverts



#### Barrel Hitch For Culverts



#### Culverts On Cargo Frames



#### Hauling Culverts With Plastic Garbage Bins



#### Packing Out Old Culverts



### Unusual Loads



#### Packing Barrels



#### Packing Tool Boxes



#### Garbage Cans With Manties