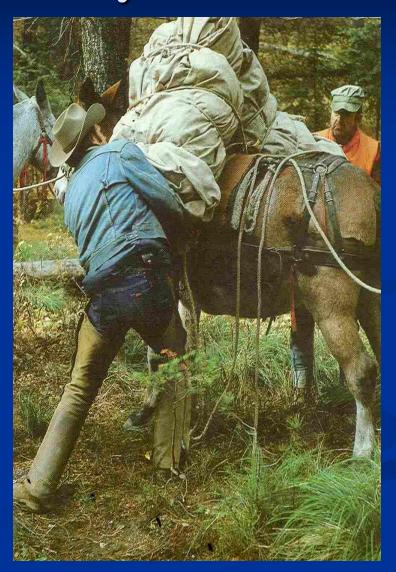

#### -- Traditional --

Hauling Trail Tools With A Manty

#### Loading Manty Packs