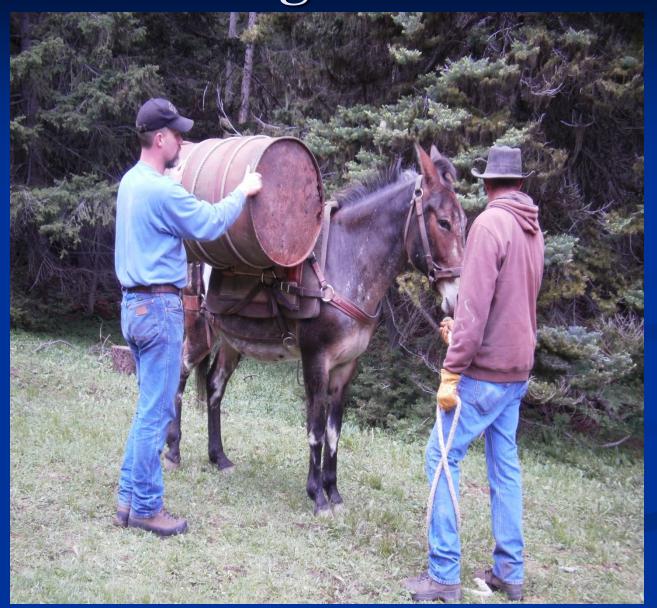

rgo Packing - Tools



## Cargo Packing Tools



#### -- Traditional --

Hauling Trail Tools With A Manty





#### Loading Manty Packs



#### -- Alternative --Mantied Trail Tools - Cargo Frames



#### Cargo Frames



### Coolers On Cargo Frames



#### Hauling Water On Cargo Frames



#### -- Alternative --

Cargo Packing Tools With Plastic Garbage Bins





"Breaking tradition with a new idea."

#### Hauling With Plastic Garbage Bins



#### Garbage Bins With Manty Covers



#### Plastic Garbage Bins With Covers



-- Alternative -- Cargo Packing Tools With Gravel Bags



## Hauling Culverts



#### Barrel Hitch For Culverts



#### Culverts On Cargo Frames



#### Hauling Culverts With Plastic Garbage Bins



#### Packing Out Old Culverts



### Unusual Loads



#### Packing Barrels



#### Packing Tool Boxes



#### Garbage Cans With Manties