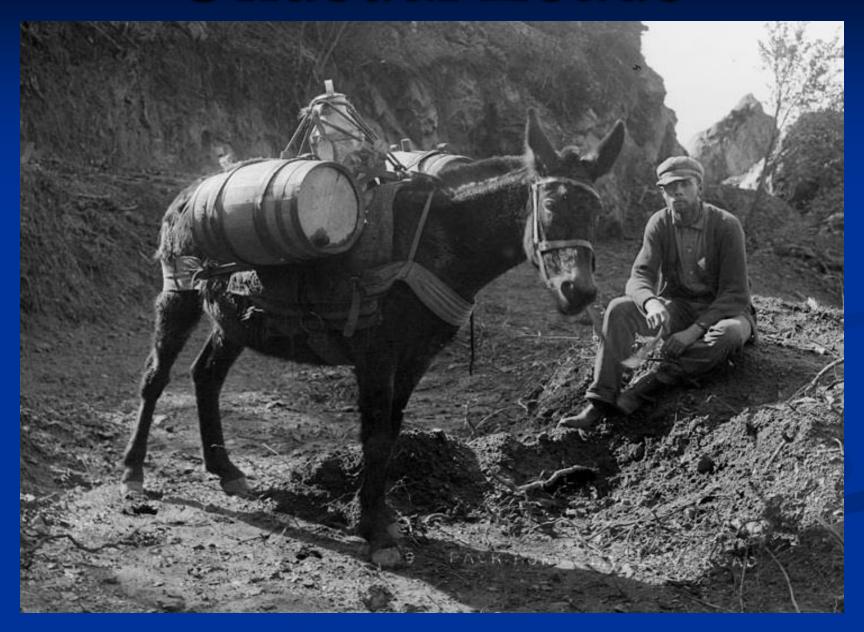

an incident!"



### Cargo Packing - Tools



## Cargo Packing Tools



#### -- Traditional --

Hauling Trail Tools With A Manty





#### Loading Manty Packs



#### -- Alternative --Mantied Trail Tools - Cargo Frames



#### Cargo Frames



### Coolers On Cargo Frames



#### Hauling Water On Cargo Frames



#### -- Alternative --

Cargo Packing Tools With Plastic Garbage Bins





"Breaking tradition with a new idea."

#### Hauling With Plastic Garbage Bins



#### Garbage Bins With Manty Covers



#### Plastic Garbage Bins With Covers



-- Alternative -- Cargo Packing Tools With Gravel Bags



## Hauling Culverts



#### Barrel Hitch For Culverts



#### Culverts On Cargo Frames



#### Hauling Culverts With Plastic Garbage Bins



#### Packing Out Old Culverts



### Unusual Loads



#### Packing Barrels



#### Packing Tool Boxes



#### Garbage Cans With Manties