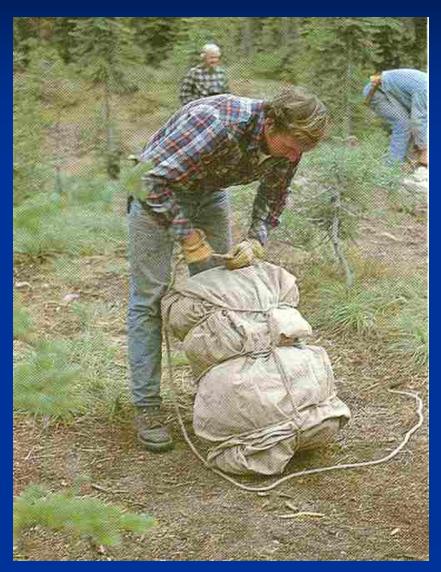

#### -- Traditional --

Hauling Trail Tools With A Manty

#### Loading Manty Packs