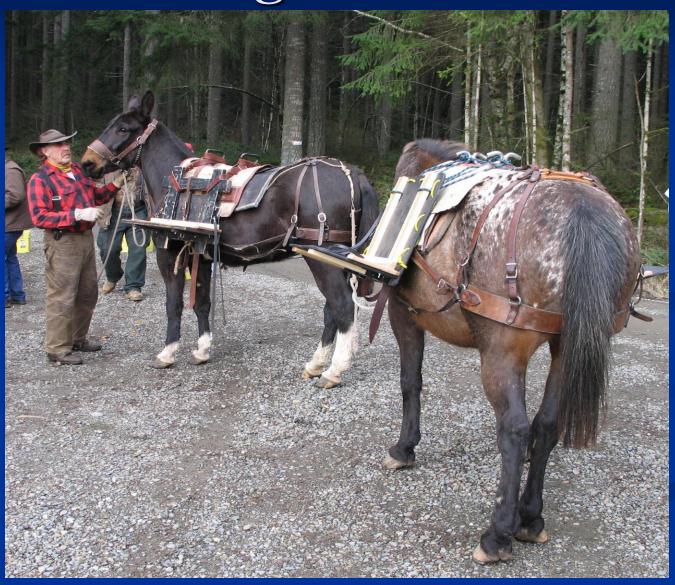

#### Decker Pack Saddle

#### Sawbuck Pack Saddle

#### "Traditions are hard to break!"