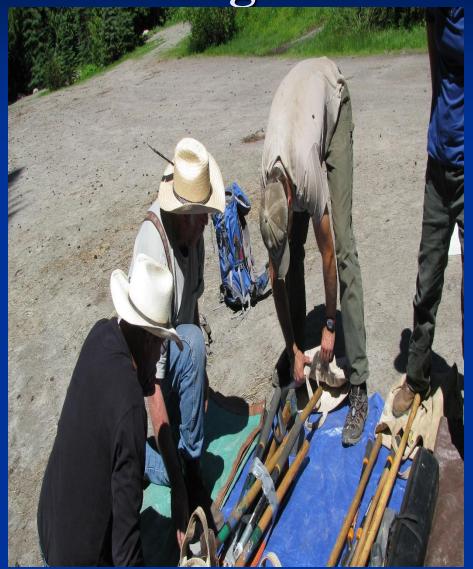

#### -- Traditional --

Hauling Trail Tools With A Manty

#### Loading Manty Packs