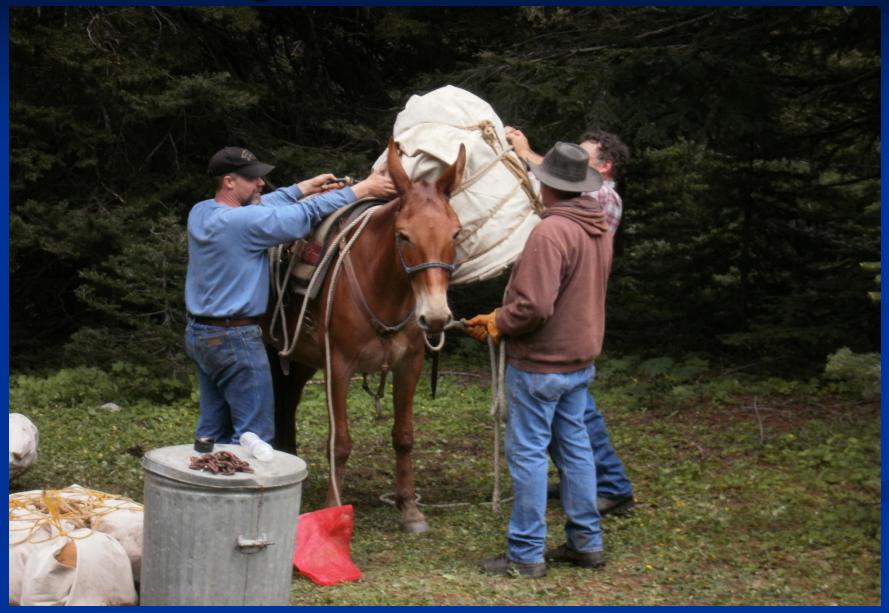

itional --

Hauling Trail Tools With A Manty





#### Loading Manty Packs



#### -- Alternative --Mantied Trail Tools - Cargo Frames



#### Cargo Frames



### Coolers On Cargo Frames



#### Hauling Water On Cargo Frames



#### -- Alternative --

Cargo Packing Tools With Plastic Garbage Bins





"Breaking tradition with a new idea."

#### Hauling With Plastic Garbage Bins



#### Garbage Bins With Manty Covers



#### Plastic Garbage Bins With Covers



-- Alternative -- Cargo Packing Tools With Gravel Bags



## Hauling Culverts



#### Barrel Hitch For Culverts



#### Culverts On Cargo Frames



#### Hauling Culverts With Plastic Garbage Bins



#### Packing Out Old Culverts



### Unusual Loads



#### Packing Barrels



#### Packing Tool Boxes



#### Garbage Cans With Manties